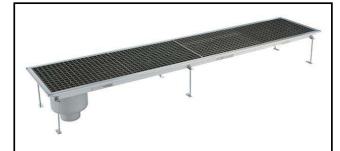

Floor Drains and Collecting Tanks Floor Drain with Stainless Steel Grate and Side Drain - Vertical outlet 400x2300 mm

| ITEM #  |   |
|---------|---|
| MODEL # |   |
| NAME #  |   |
|         |   |
| SIS #   | _ |
| AIA #   | _ |

328056 (FDA40230)

Floor Drainage Channel with stainless steel grate, side drain - vertical outlet, 400x2300

#### Item No.

Constructed in 304 AISI stainless steel. Collecting tank with side siphon and vertical drain pipe. Anti-slip mesh grate.

### Construction

- Anti-slip mesh 25x25 mm grating, h=25 mm, 1.5 mm in thickness.
- Constructed entirely in 304 AISI stainless steel.
- Collecting tanks available with vertical drain pipe.
- Adjustable leveling feet.