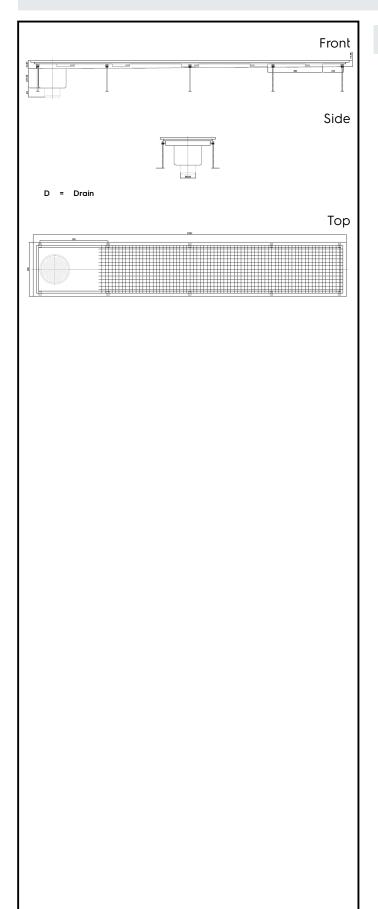

Floor Drains and Collecting Tanks Floor Drain with Stainless Steel Grate and Side Drain - Vertical outlet 400x2300 mm

| ITEM #  |   |
|---------|---|
| MODEL # |   |
| NAME #  |   |
|         |   |
| SIS #   | _ |
| AIA #   | _ |

328056 (FDA40230)

Floor Drainage Channel with stainless steel grate, side drain - vertical outlet, 400x2300

### **Key Information:**

External dimensions, Width:

328056 (FDA40230) 2300 mm External dimensions, Depth: 400 mm External dimensions, Height: 265 mm Net weight: 45 kg